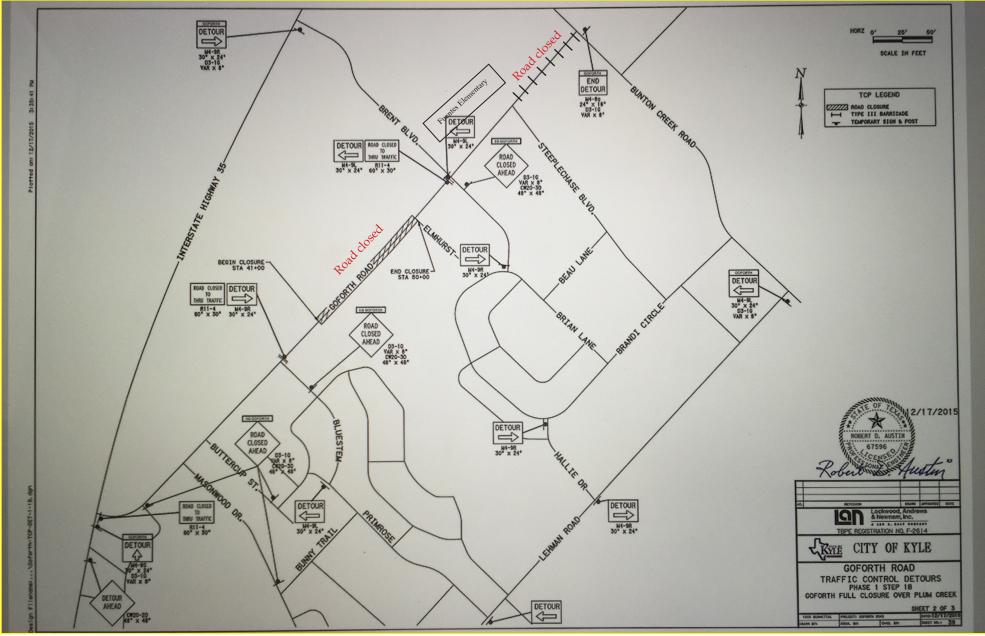

## Goforth Rd. Construction Detour Map

Portions of Goforth Rd. are under construction. This project is part of the 2013 Kyle Road Bond Package approved by Kyle voters. Access to Fuentes Elementary is limited, as is access to streets in the adjacent neighborhoods. Detour signs are already posted. During the first few weeks of school, we ask that parents think about carpooling, using the bus service if provided for your neighborhood and even walking to school. This will minimize traffic on Goforth and help with safety concerns. Your cooperation is greatly appreciated! Visit http://www.cityofkyle.com/cityengineer/goforth-rd-construction-information for more information.