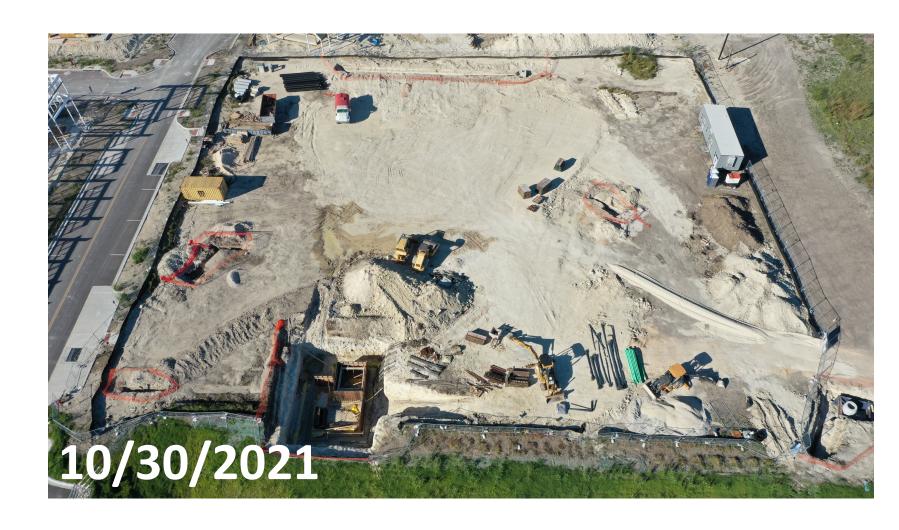

# RYLE Southside Wastewater Improvements Project

- Based on pay estimates, overall project is 90% complete
- Installing pumps and electrical inside lift station wet well
- Mobilizing to TxDOT ROW within next few weeks