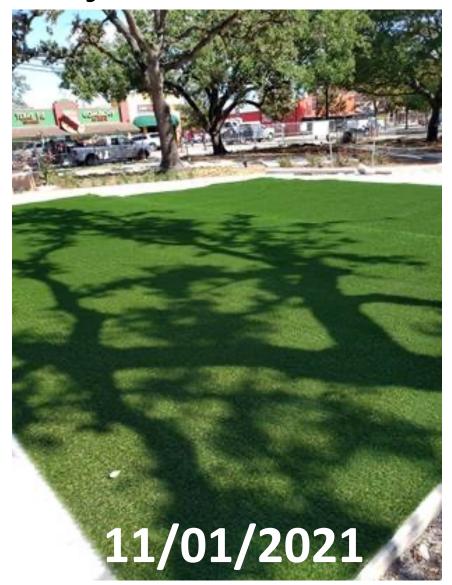

#### Mary Kyle Hartson Park Project

- Overall project 49% complete
- Poured-in-place playground surfacing going in this week
- Artificial turf in north portion being installed
- Landscaping going in around northern sections
- Promenade poured
- 10 miles of electrical wire being pulled
- Bollards installed in northwest section