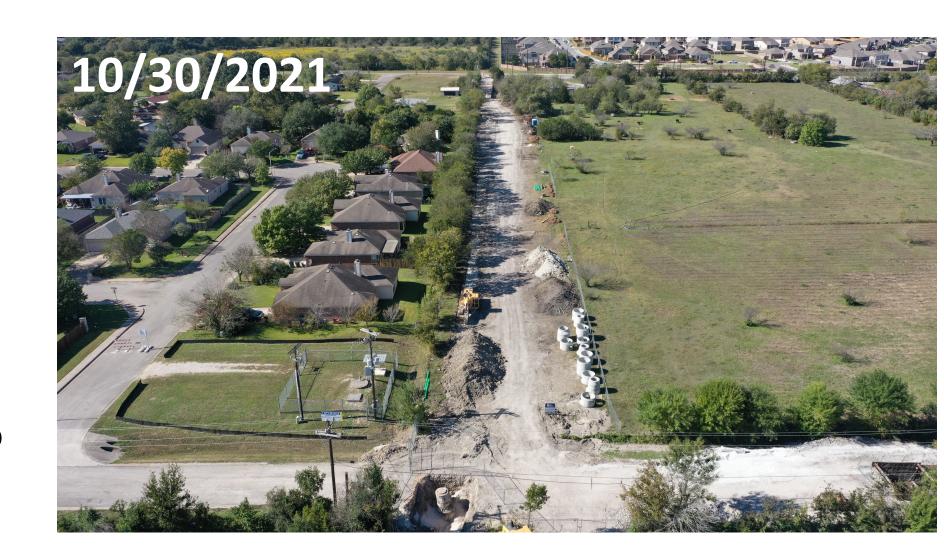

#### Elliott Branch Interceptor

- Based on pay estimates, overall project is 37% complete
- Boring continues under culvert
- Installed 8"
   wastewater main
   from S Sledge St to
   Scott St ROW