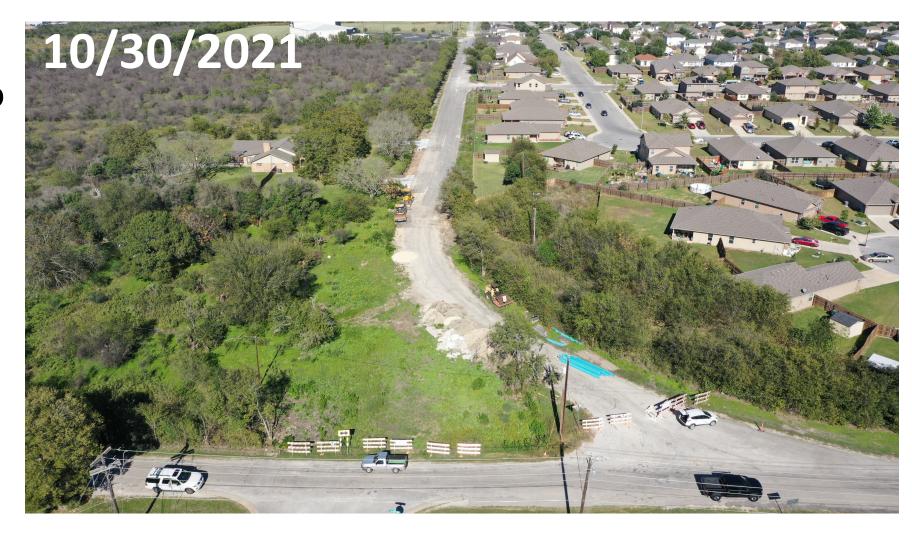

#### Bunton Creek Interceptor Ph 2

- Based on pay estimates, overall project is 60% complete
- Boring under Bunton Creek is completed 42" pipe
- Boring for 12" purple pipe is in progress
- Pipe delivery expected this month