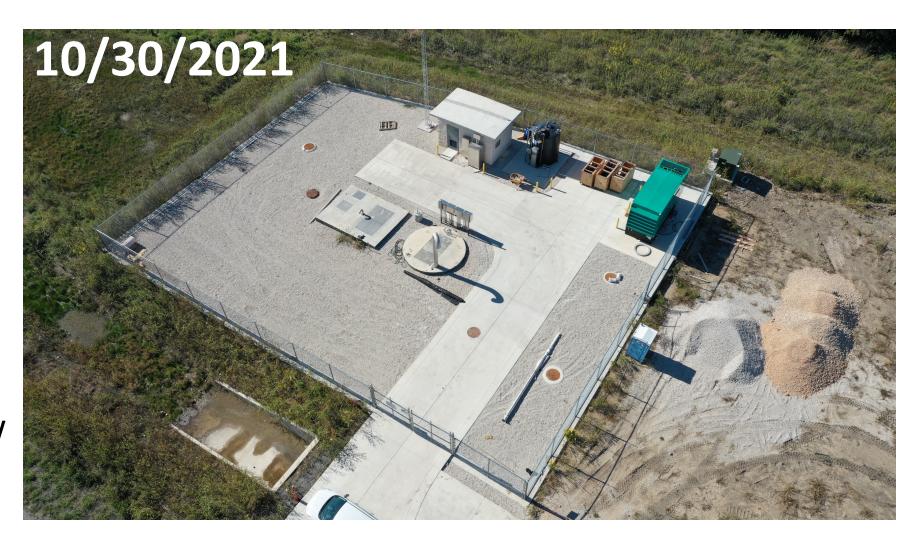

# RYLE Southside Wastewater Improvements Project

- Based on pay estimates, overall project is 90% complete
- Installing pumps and electrical inside lift station wet well
- Mobilizing to TxDOT ROW within next few weeks