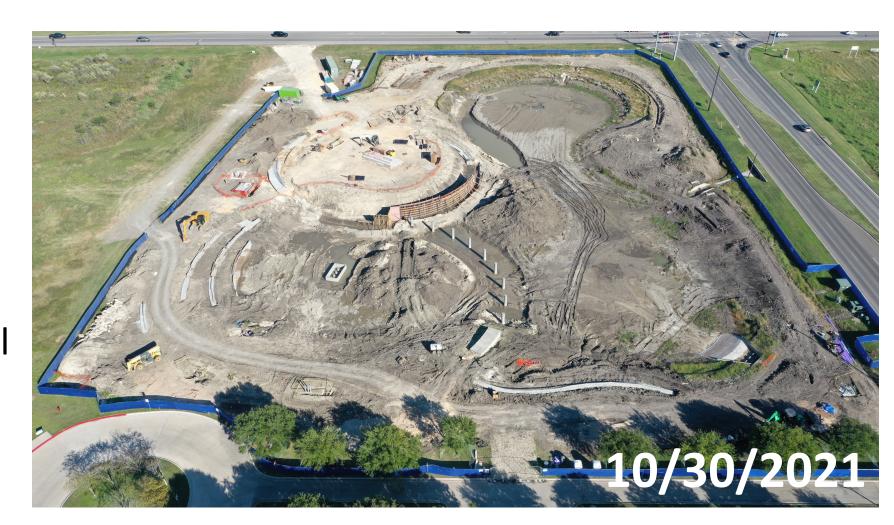

#### Mary Kyle Hartson Park Project

- Overall project 49% complete
- Poured-in-place playground surfacing going in this week
- Artificial turf in north portion being installed
- Landscaping going in around northern sections
- Promenade poured
- 10 miles of electrical wire being pulled
- Bollards installed in northwest section