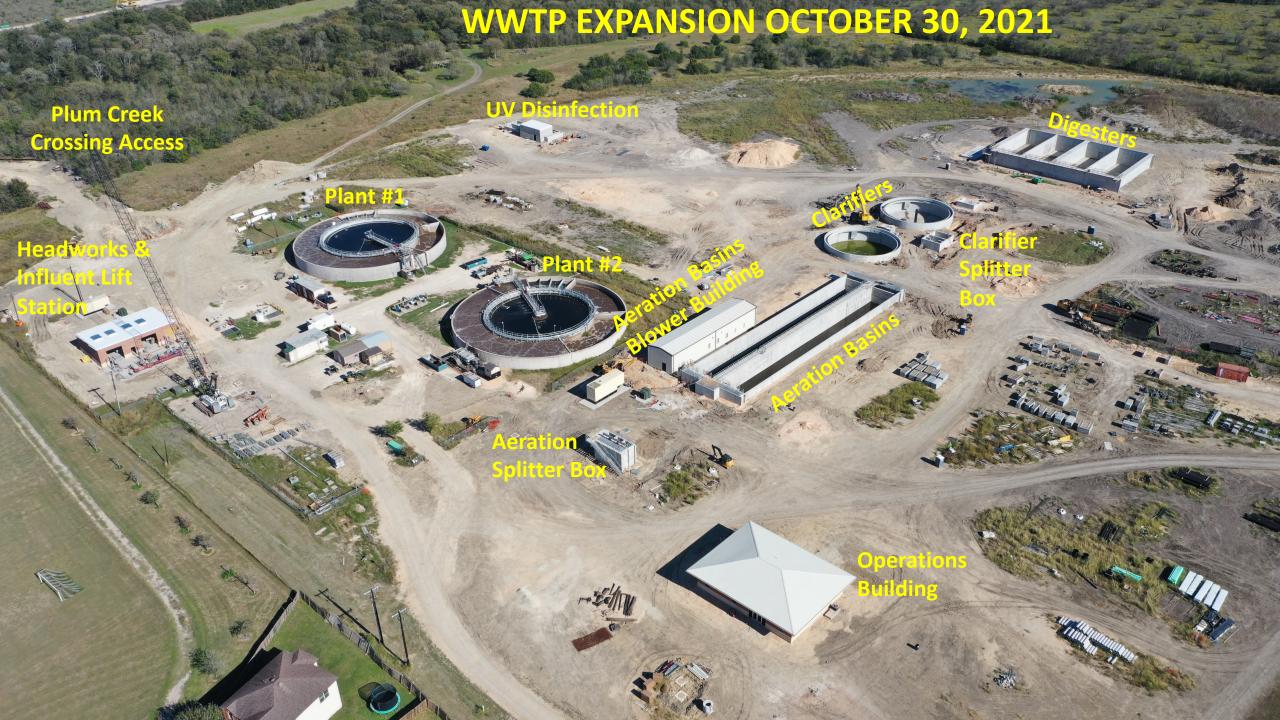

#### **WWTP Expansion Project**

- Based on pay estimates, overall project is 79% complete
- Continued Saturday workdays until completion of project
- All major concrete structures in place electrical & piping installation continues
- Expansion complete and on-line in March 2022
- Dewatering Facility complete in August 2022