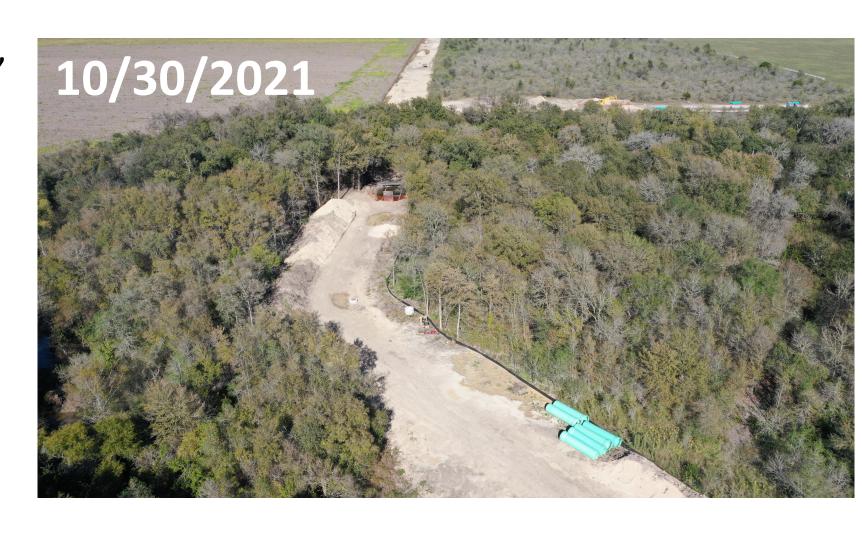

#### Bunton Creek Interceptor Ph 2

- Based on pay estimates, overall project is 60% complete
- Boring under Bunton Creek is completed 42" pipe
- Boring for 12" purple pipe is in progress
- Pipe delivery expected this month

#### Elliott Branch Interceptor

- Based on pay estimates, overall project is 37% complete
- Boring continues under culvert
- Installed 8"
   wastewater main
   from S Sledge St to
   Scott St ROW