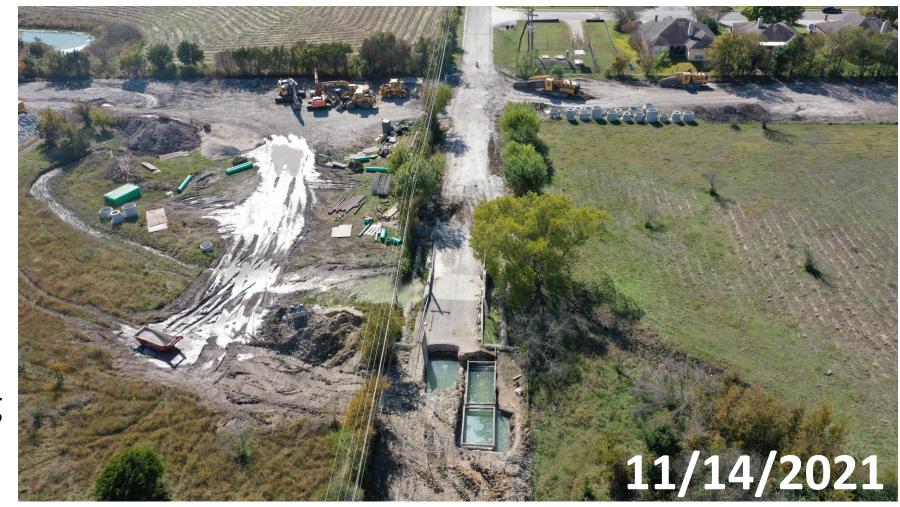

#### Bunton Creek Interceptor Ph 2

- Based on pay estimates, overall project is 60% complete
- 36" pipe is expected in next couple of weeks
- Boring for 12" pipe starting Thursday

- Owner has agreed to revised ROW
- Anticipating revised ordinance to be brought to Council during December 6<sup>th</sup> meeting
- Public Works started installation of water line