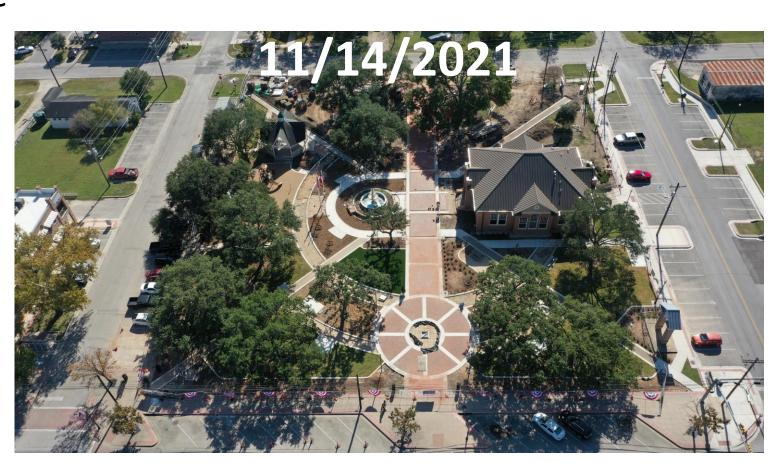

#### Mary Kyle Hartson Park Project

- Overall project 60% complete
- Custom-made metal fencing install this week
- Pavers on promenade being laid
- North & eastern portions of park installing:
  - Landscaping
  - Concrete
  - Trails
  - Electricity