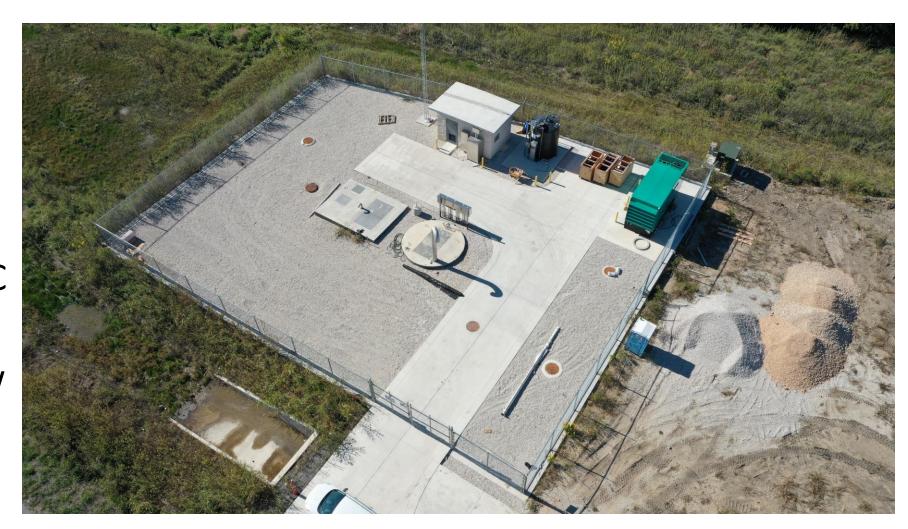

#### **WWTP Expansion Project**

- Based on pay estimates, overall project is 79% complete
- Saturday workdays will continue
- Plant By-Pass operation being installed
- Generator testing underway
- Expansion complete and on-line in March 2022
- Dewatering Facility complete in August 2022
- Drone video of construction progress available on city website: