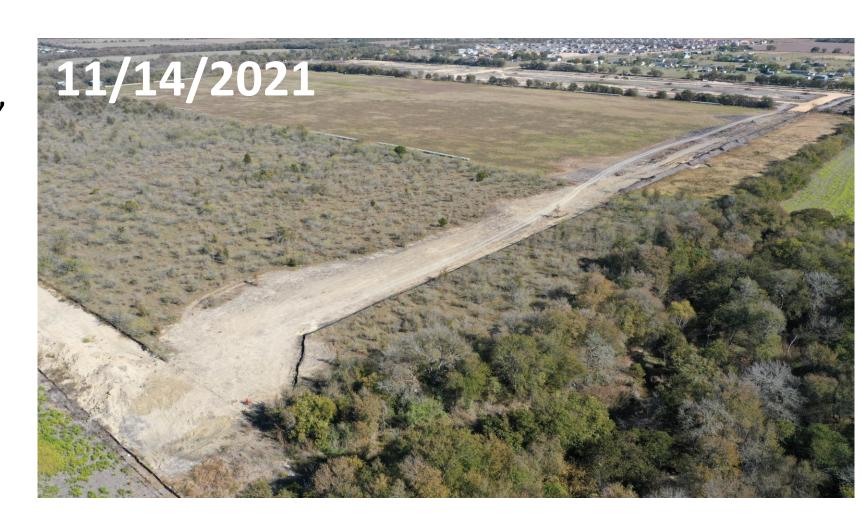

entation





## CRITE Southside Wastewater Improvements Project

- Based on pay estimates, overall project is at 92% completion
- Lift station electric line energized by PEC
- Mobilizing to TxDOT ROW within next few weeks





#### **WWTP Expansion Project**

- Based on pay estimates, overall project is 79% complete
- Saturday workdays will continue
- Plant By-Pass operation being installed
- Generator testing underway
- Expansion complete and on-line in March 2022
- Dewatering Facility complete in August 2022
- Drone video of construction progress available on city website:

https://youtu.be/k--oUQL8Uz8





#### Bunton Creek Interceptor Ph 2

- Based on pay estimates, overall project is 60% complete
- 36" pipe is expected in next couple of weeks
- Boring for 12" pipe starting Thursday





- Owner has agreed to revised ROW
- Anticipating revised ordinance to be brought to Council during December 6<sup>th</sup> meeting
- Public Works started installation of water line





#### **Elliott Branch Interceptor**

- Based on pay estimates, overall project is at 43% completion
- Finishing bores
- Installing water, wastewater and reclaimed water along Sledge heading north





#### **Roland Lane**

Road closed signs up today & road closure starting tomorrow

#### **Schlemmer WW Phase 1**

Starting November 29<sup>th</sup> installing erosion controls



#### For info & updates on all projects visit:

cityofkyle.com/projects