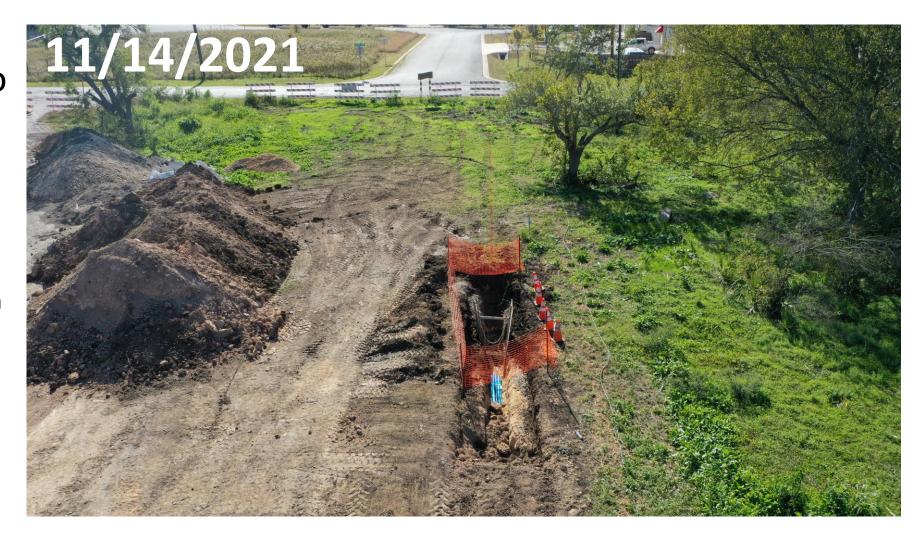

g to TxDOT ROW within next few weeks





#### **WWTP Expansion Project**

- Based on pay estimates, overall project is 79% complete
- Saturday workdays will continue
- Plant By-Pass operation being installed
- Generator testing underway
- Expansion complete and on-line in March 2022
- Dewatering Facility complete in August 2022
- Drone video of construction progress available on city website:

https://youtu.be/k--oUQL8Uz8





#### Bunton Creek Interceptor Ph 2

- Based on pay estimates, overall project is 60% complete
- 36" pipe is expected in next couple of weeks
- Boring for 12" pipe starting Thursday





- Owner has agreed to revised ROW
- Anticipating revised ordinance to be brought to Council during December 6<sup>th</sup> meeting
- Public Works started installation of water line





#### **Elliott Branch Interceptor**

- Based on pay estimates, overall project is at 43% completion
- Finishing bores
- Installing water, wastewater and reclaimed water along Sledge heading north





#### **Roland Lane**

Road closed signs up today & road closure starting tomorrow

#### **Schlemmer WW Phase 1**

Starting November 29<sup>th</sup> installing erosion controls



#### For info & updates on all projects visit:

cityofkyle.com/projects