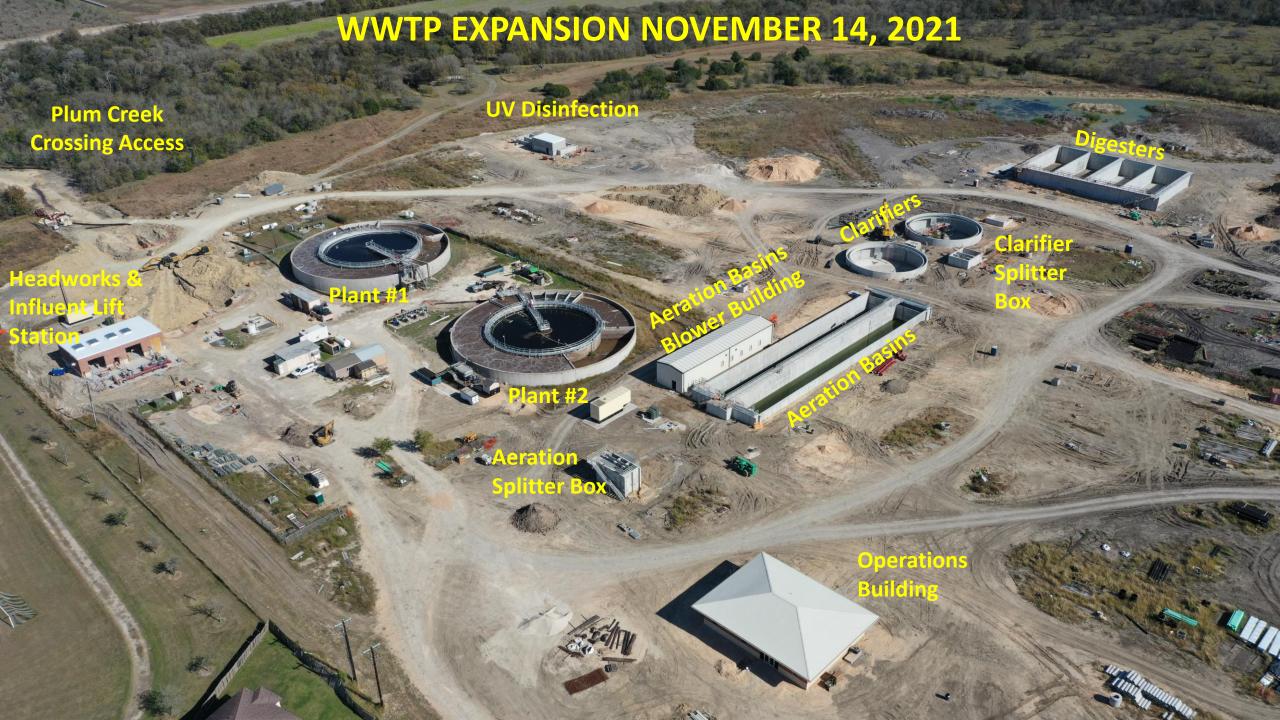

#### **WWTP Expansion Project**

- Based on pay estimates, overall project is 79% complete
- Saturday workdays will continue
- Plant By-Pass operation being installed
- Generator testing underway
- Expansion complete and on-line in March 2022
- Dewatering Facility complete in August 2022
- Drone video of construction progress available on city website: