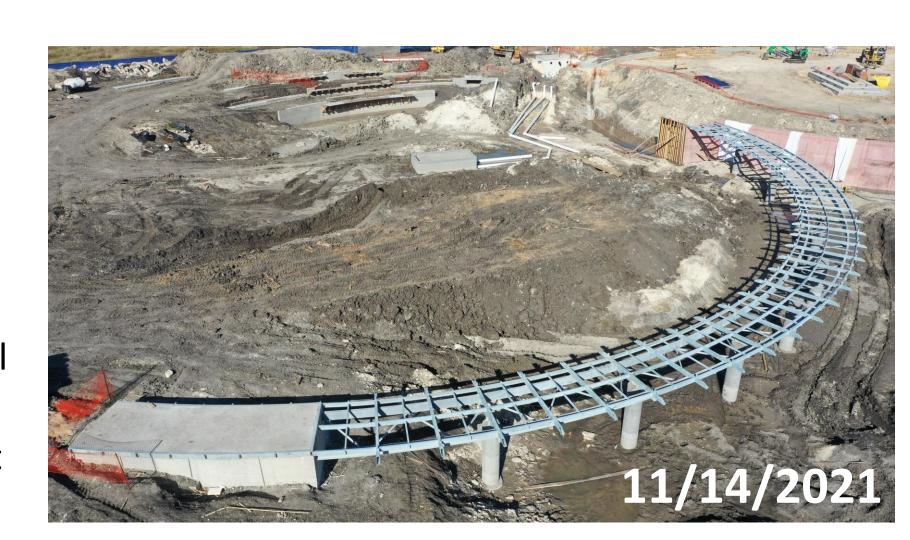

### Heroes Memorial Park

- Based on pay estimates, overall project is at 17% completion
- Forming memorial honor wall
- Installing bridge steel bridge spans
- Installing pump vault and water fountain