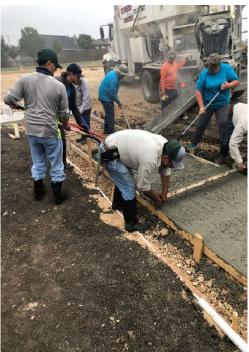

#### **COMMUNITY GARDEN AT POST OAK UPDATE**

- Concrete pours for sidewalk #3, tool shed, greenhouse and pergola is delayed dur to rain. This
  has been rescheduled for 5/8/24 (pending weather). The concrete pad for the compost pad is
  rescheduled for 5/9/23.
- All garden boxes are being installed.
- PW is installing the new water meter and sewer line for the restroom.