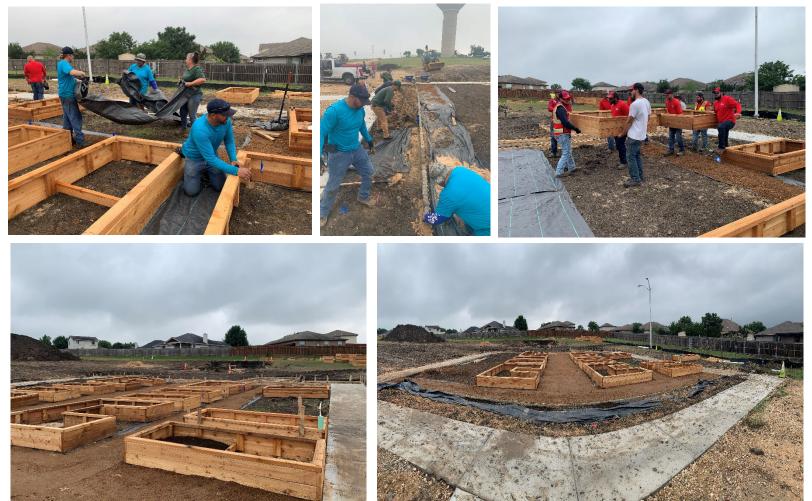

#### **COMMUNITY GARDEN AT POST OAK UPDATE**

- Concrete pours for sidewalk #3, tool shed, greenhouse and pergola is delayed dur to rain. This
  has been rescheduled for 5/8/24 (pending weather). The concrete pad for the compost pad is
  rescheduled for 5/9/23.
- All garden boxes are being installed.
- PW is installing the new water meter and sewer line for the restroom.

#### MAINTENANCE: Park Maintenance & Beautification:

- Park Maintenance mowed 75 acres
- Reinstalled a vandalized POW table letter
- Water fountain at the dog park was repaired
- Trimmed trees at the library
- Park Maintenance team members assisted with concrete work at the Community Garden at Post Oak
- Beautification completed line of sight and right of way clearing on Scott St, South Front St, and Anton Dr.
- Beautification built the garden plots for the Community Garden at Post Oak
- Electricians completed LED light conversions and Gregg-Clarke Park
- Removed broken curb stops at Gregg-Clarke Park
- Project Coordinator, Rachel Acevedo, worked on Kyle Fair signage.