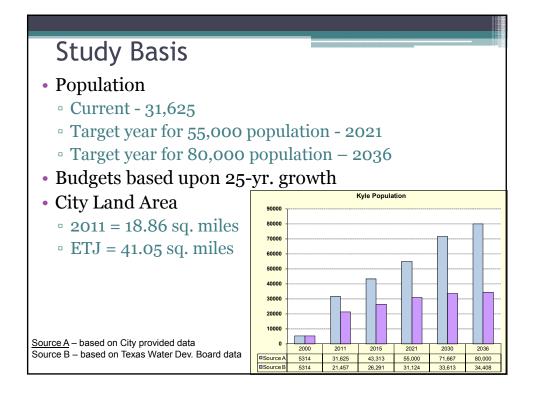

o best utilitize the<br>old Wells Fargo building as a short term fix for the needs of the Police Department. |
| Budget Information:     | N/A - this item was already appropriated. This is the final report.                                                                                                                                                                                                                                                                                                                                                                                                                                                                           |

Viewing Attachments Requires Adobe Acrobat. Click here to download.

Attachments / click to download

Presentation

Cover Memo















# Staff Comparison - 30,000 pop.

|                  | Kyle 2011 | Sequin<br>2011 | Forney<br>2011 | Schertz<br>2011 |
|------------------|-----------|----------------|----------------|-----------------|
| Population       | 31,625    | 26,843         | 28,000         | 31,465          |
| Civilian Staff   | 14        | 18             | 37             | 21              |
| Sworn Staff      | 34        | 54             | 55             | 46              |
| Total Staff      | 48        | 69             | 92             | 67              |
|                  |           |                |                |                 |
| Sworn per Capita | 1.08      | 2.01           | 1.96           | 1.46            |
|                  |           |                |                |