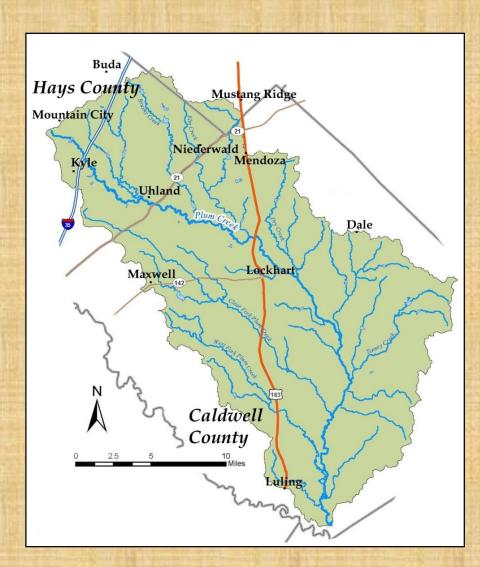

#### VI. Consider and Possible Action

- 8. Discuss and possible approval for renewal and a 3-year extension through August 31, 2017 of the Interlocal Agreement between City of Kyle and eleven other entities for the implementation of the Plum Creek Watershed Protection Plan. ~ *J. Scott Sellers, City Manager* 
  - Update of Plum Creek Watershed Protection Project. ~ Nick Dornak
  - Attachments
- 9. Consider a request from Mr. Chris Espiritu to waive the perimeter road fee for the proposed subdivision of 402 Old Stagecoach Road (Section 41-137 (p)). Leon Barba, P.E., City Engineer
  - Attachments
- 10. (*First Reading*) An ordinance granting Frederick Smith dba S&S TRANSPORT a franchise to provide non-emergency ambulance services within the boundaries of