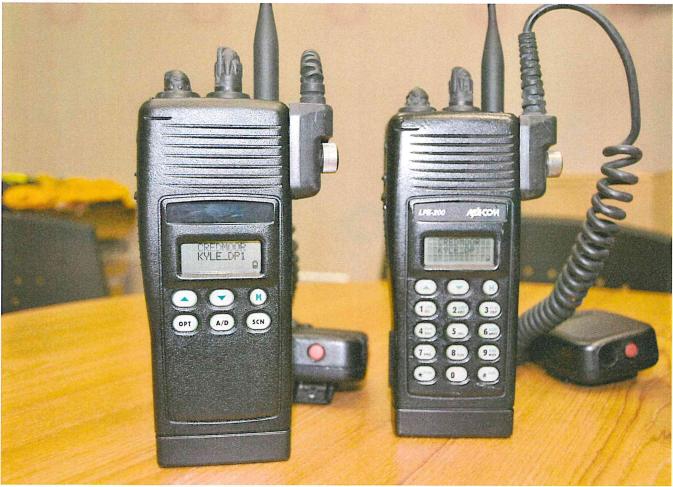

## Attachments

- 5. Approve an agreement with MUNISERVICES, LLC, Fresno, CA to conduct audit of sales tax collections for the City of Kyle for a 1-year contract term with an option to renew for up to two additional years. ~ Perwez A. Moheet, CPA, Director of Finance
  - **Attachments**
- 6. Approve adoption of an investment policy for the City of Kyle's Other Post-Employment Benefit Trust Fund. ~ *Perwez A. Moheet, CPA, Director of Finance* 
  - Attachments
- 7. Declare all police radio equipment as identified and listed herewith to be surplus city owned property and authorize the sale of said surplus city property as listed to the highest bidder by auction on GovDeals, an Internet-based auction marketplace. ~ *Jeff Barnett, Chief of Police* 
  - Attachments