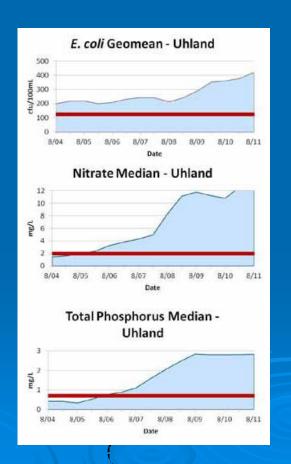

|                     |  |  |  |  |
| 8/29/2012                                   | 54**                |  |  |  |  |
| 9/25/2012                                   | 820                 |  |  |  |  |
| 10/17/2012                                  | 1200                |  |  |  |  |
| * Follow up sample                          |                     |  |  |  |  |
|                                             |                     |  |  |  |  |
| ** Sample not collected by request of plant |                     |  |  |  |  |
| operator due to broken chemical line        |                     |  |  |  |  |

Meeting between PCWP representatives and City of Kyle staff held on June 26, 2012.

# Kyle WWTP Water Quality Monitoring GBRA Routine Monitoring (E. coli only)





## 2012 Kyle WWTP Spills

- Kyle WWTP operated by Aqua Texas City of Kyle and Aqua Texas are co-permittees
- Plant malfunction resulted in spills into Plum
   Creek on November 20 and December 3, 2012
- Total volume of spills unknown
- Clarifier had approximately 5 to 6 feet of sludge at time of first spill
- Black sludge first noted at Heidenreich Lane during routine sampling by GBRA on November 15
- Plum Creek Development wet well filling with unusual number of solids throughout November
- November 21 photos and video taken by Watershed Coordinator shows solidification of Plum Creek up to ½ mile downstream of Kyle WWTP





### 2012 Kyle WWTP Spills

- Vacuum trucks used for initial clean up
- Significant impact to riparian vegetation and aquatic life
- Stakeholder meeting with TCEQ