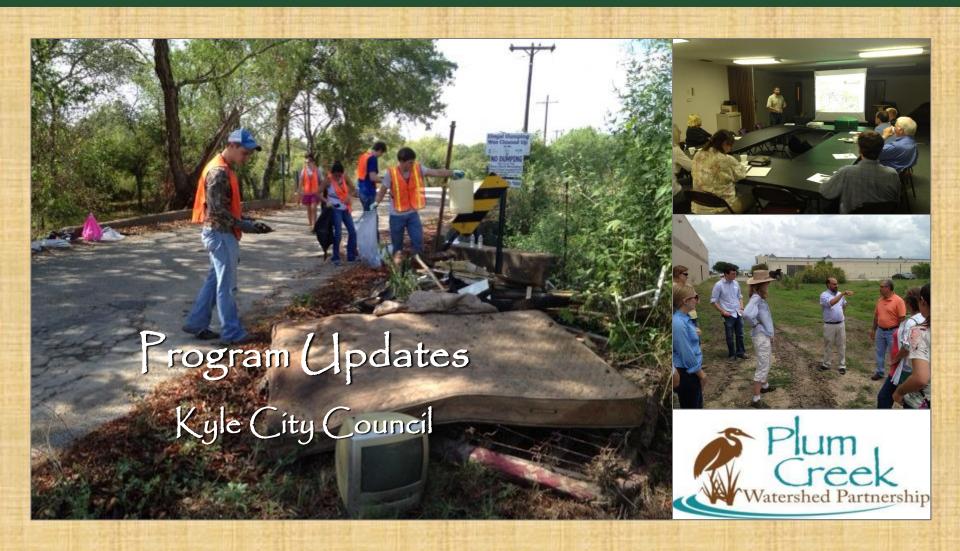

#### VI. Consider and Possible Action

- 8. Discuss and possible approval for renewal and a 3-year extension through August 31, 2017 of the Interlocal Agreement between City of Kyle and eleven other entities for the implementation of the Plum Creek Watershed Protection Plan. ~ *J. Scott Sellers, City Manager* 
  - Update of Plum Creek Watershed Protection Project. ~ Nick Dornak
  - Attachments
- 9. Consider a request from Mr. Chris Espiritu to waive the perimeter road fee for the proposed subdivision of 402 Old Stagecoach Road (Section 41-137 (p)). Leon Barba, P.E., City Engineer
  - Attachments
- 10. (*First Reading*) An ordinance granting Frederick Smith dba S&S TRANSPORT a franchise to provide non-emergency ambulance services within the boundaries of