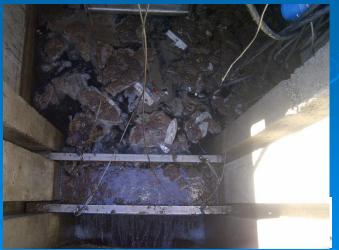

Brent,

I need some direction on Kyle WWTP Blower #1 failure.

As you know, blower #1 failed some weeks back with an apparent sudden and catastrophic bearing failure. The blower was sent in for tear down, inspection, and potential repair. It was determined that the blower suffered internal damage as a result of the bearing failure. When the bearing came apart suddenly it allowed the shaft to fall which then allowed the vanes in the blower to come in contact with the blower housing while rotating at high speed. This resulted in massive damage to all the internal parts. The cause of the bearing failure is unknown at this time. J&K Utility has been providing quarterly preventive maintenance services and Frank rotates them weekly. Frank reports that there was no prior indication of the failure. The blower is repairable but it will require a complete rebuild. Once rebuilt, the blower is expected to function however I have been cautioned that there is some expected loss of efficiency due to the damage to the casing. A quote in the amount of \$19,500 from the initial vendor is attached. Other quotations for the rebuild can be sought but will likely require shipment of the blower to each of the prospective rebuilders. They want to see it to quote it. This is at least the case for HSI Industries. A previous quotation from HSI for a total rebuild was \$22k. I'm told it will take 6-8 weeks to have the rebuild done. It has been suggested by the vendor that for the money it may be better to buy a new or rebuilt blower without any damage to the casing.

Blower #1 was replaced in Jan. 2013 by purchasing a newly rebuilt blower from HSI Industries (a rep for Hoffman Blowers) for \$29k. Rebuilt blowers come with a 1 yr. warranty and as such we do not qualify for any warranty from HSI for this repair. This is the second "rebuilt" blower we have purchased from HSI and the second to fail just outside the warranty period. HSI is the only option for purchasing a rebuilt blower of the same type. A blower of another type will likely require modification of the blower header. There is an 8-12 week lead time on a rebuilt blower from HSI.

A new blower of the same configuration will run \$35-\$40lk. There is a 12+ week lead time for a new blower from Gardner Denver/HSI Industries.

The 3 remaining blowers at Kyle are currently providing sufficient air and the plants are maintaining a good D.O. This should continue with cooler temperatures assuming no additional failures.