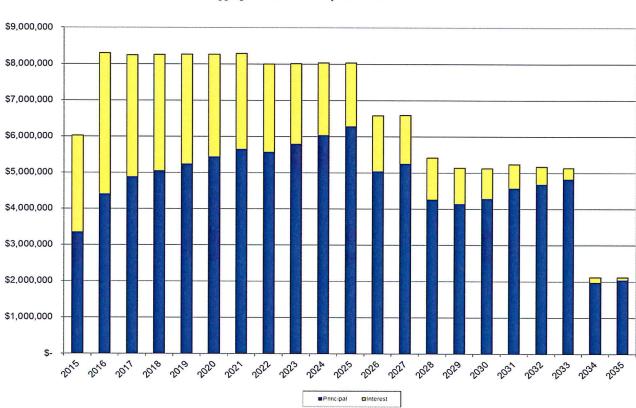

l approximately \$34,940,296 on the principal amount outstanding as of October 1, 2015 if carried until final maturity dates.

Debt service payments due in Fiscal Year 2015-16 on the total outstanding debt is \$8,294,605 for principal and interest, a <u>net</u> increase of \$2,275,558 or 37.8 percent from \$6,019,046 due in the current fiscal year. This increase is primarily associated with the second and final series of bonds issued for the five road improvement projects.

The graph below shows the City's annual aggregate debt service payments for all outstanding debt by fiscal year. The aggregate annual payments include principal and interest due each February and August. Detailed debt service schedules for individual bond series are provided in the Fiscal Year 2015-16 budget document.



City of Kyle, Texas Aggregate Debt Service by Fiscal Year

Total amount of debt outstanding as of October 1, 2015 and the debt service payments (principal and interest) due in Fiscal Year 2015-16 for the respective City Funds are as follows:

| Total Debt General Fund: Utility Fund: TIRZ Fund: Hotel Occupancy Tax Fund: Total Debt Outstanding:             | Principal    | Interest     | Total         |
|-----------------------------------------------------------------------------------------------------------------|--------------|--------------|---------------|
|                                                                                                                 | \$67,073,112 | \$26,436,346 | \$ 93,509,458 |
|