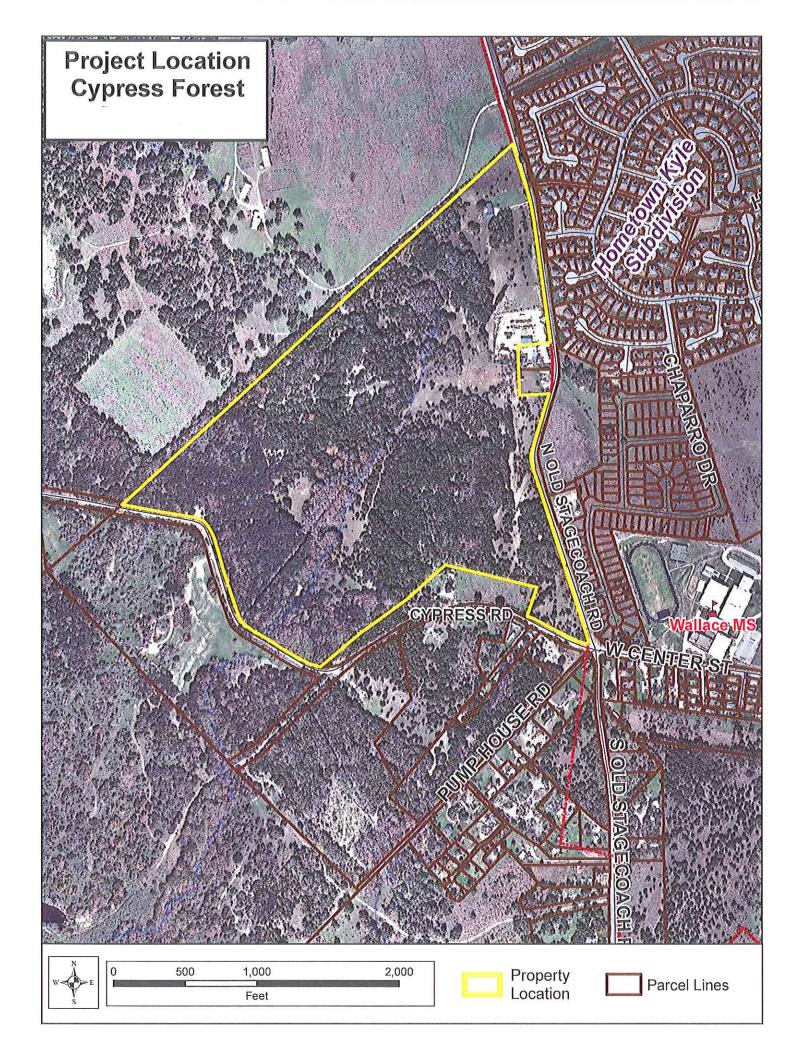

### IV. Public Hearings

- 4. Hold the second of two state-mandated Public Hearings for the possible extension of the Kyle municipal boundaries by the annexation of approximately 135.78 acres. (Cypress Forest Annexation). ~ Howard J. Koontz, AICP, Director of Planning and Community Development
  - PUBLIC HEARING
  - Attachments