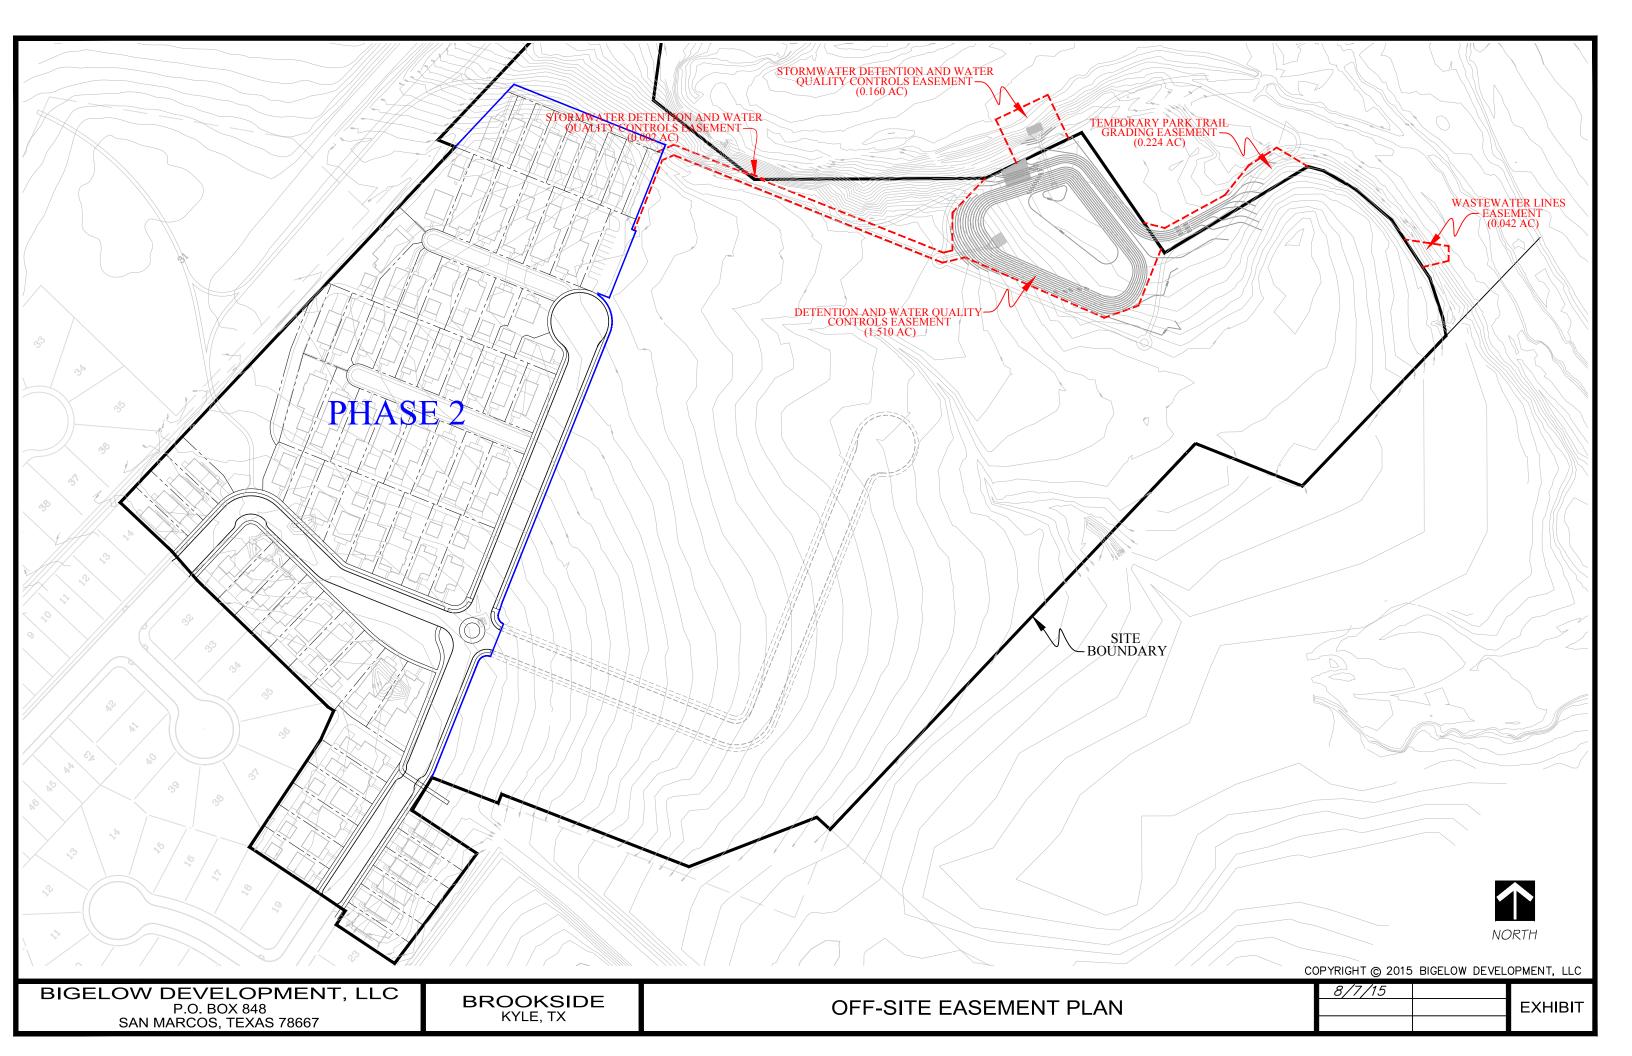

### Attachments

11. Approval of Execution of the Temporary Park Trail Grading Easement for Walton Texas, LP. ~ Leon Barba, P.E., City Engineer

- **Attachments**
- 12. Approval of Execution of the Storm Water Detention and Water Quality Controls Easement for Walton Texas, LP. ~ *Leon Barba, P.E., City Engineer* 
  - Attachments
- 13. Approval of Execution of the Storm Water Detention and Water Quality Controls Easement 2 (second separate easement) for Walton Texas, LP. ~ *Leon Barba, P.E., City Engineer* 
  - Attachments
- 14. Approval of Execution of the Waste Water Lines Easement for Walton Texas, LP. ~ Leon Barba, P.E., City Engineer
  - **Attachments**
- 15. Approval of Execution of the Detention and Water Quality Controls Easement for Bigelow San Marcos Development, LLC. ~ *Leon Barba, P.E., City Engineer* 
  - **Attachments**
- 16. (First Reading) An Ordinance of the City of Kyle, Texas, in accordance with Chapter 47, Article III authorizing and directing the installation and erection of NO PARKING signs to prohibit parking on Old State Highway 81 at the intersection of Center Street (RR150) in the city limits of Kyle; fixing a penalty therefor; providing for severability; providing for repeal of conflicting ordinances; and ordaining other provisions related to the subject matter thereof. ~ Leon Barba, P.E., City Engineer
  - Attachments
- 17. Authorize Letter Agreement between GBRA, City of San Marcos, City of Kyle, and City of Buda for Temporary Supply of Additional Water to Buda. ~ *James Earp, Assistant City Manager* 
  - Attachments
- 18. A Resolution of the City of Kyle, Texas, to hold a public hearing on September 15, 2015, in accordance with Chapter 26 of the Texas Parks and Wildlife Code, for the non-park use of a part of Kyle Vista Park for the purpose of installing and maintaining a water line and a sanitary sewer line for the Crosswinds Municipal Utility Extension. ~ *Kerry Urbanowicz, Director of Parks* 
  - Attachments