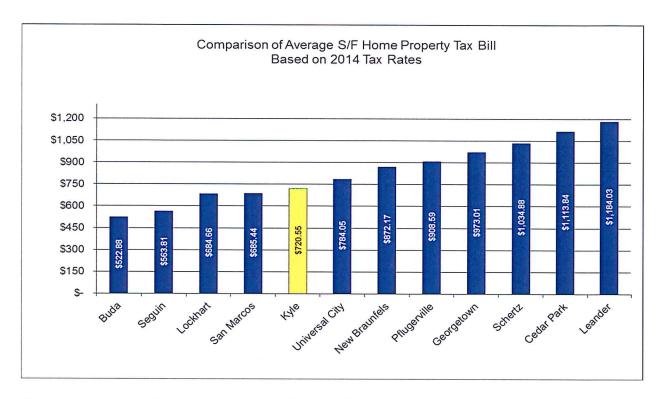

or Fiscal Year 2015-16. This is \$940,000 or 22.6 percent increase from the current approved budget. The Maintenance & Operations (M&O) component of the tax rate is being proposed to remain unchanged at \$0.2603 per \$100 of assessed taxable valuation.

The Interest & Sinking (I&S) component of the property tax revenue is projected at \$6,500,000 for Fiscal Year 2015-16. This is \$2,056,000 or 46.3 percent estimated increase from the current approved budget. The Interest & Sinking (I&S) component of the tax rate is proposed to increase by an <u>estimated</u> \$0.0763 to an <u>estimated</u> total of \$0.3543 per \$100 of assessed taxable valuation.

Below are two comparative graphs of <u>current</u> year's property tax rates and average property tax bills of selected surrounding cities:





The graph above shows the comparative relationship between adopted tax rates and the average taxable valuation of single-family homes within a community. For example, while cities of Georgetown, Cedar Park, Pflugerville, and New Braunfels have a lower 2014 tax rate than Kyle, each of these communities have a much higher tax bill for the average single-family taxpayer as compared to an average single-family taxpayer in Kyle.

### Sales Tax Revenue

Sales tax revenue for Fiscal Year 2015-16 is projected at \$6,700,000, an increase of \$1,528,500 or 29.6 percent from the approved budget for the current fiscal year.

The City has been experiencing above moderate growth in sales tax revenue over the last 12 months and with the addition of the Wal-Mart store earlier this year. We are confident