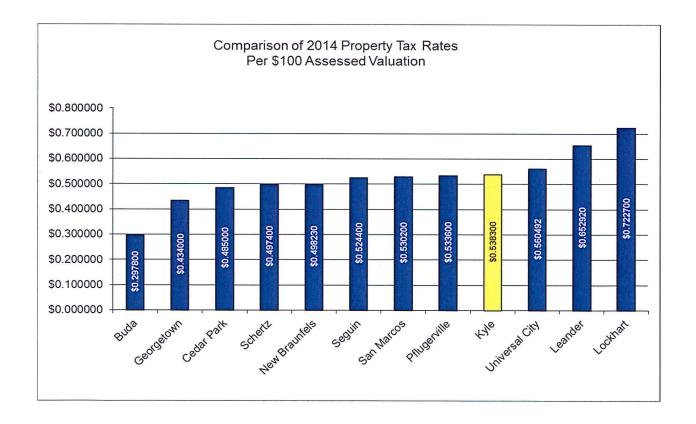

for Fiscal Year 2015-16. This is \$940,000 or 22.6 percent increase from the current approved budget. The Maintenance & Operations (M&O) component of the tax rate is being proposed to remain unchanged at \$0.2603 per \$100 of assessed taxable valuation.

The Interest & Sinking (I&S) component of the property tax revenue is projected at \$6,500,000 for Fiscal Year 2015-16. This is \$2,056,000 or 46.3 percent estimated increase from the current approved budget. The Interest & Sinking (I&S) component of the tax rate is proposed to increase by an <u>estimated</u> \$0.0763 to an <u>estimated</u> total of \$0.3543 per \$100 of assessed taxable valuation.

Below are two comparative graphs of <u>current</u> year's property tax rates and average property tax bills of selected surrounding cities:





The graph above shows the comparative relationship between adopted tax rates and the average taxable valuation of single-family homes within a community. For example, while cities of Georgetown, Cedar Park, Pflugerville, and New Braunfels have a lower 2014 tax rate than Kyle, each of these communities have a much higher tax bill for the average single-family taxpayer as compared to an average single-family taxpayer in Kyle.

### Sales Tax Revenue

Sales tax revenue for Fiscal Year 2015-16 is projected at \$6,700,000, an increase of \$1,528,500 or 29.6 percent from the approved budget for the current fiscal year.

The City has been experiencing above moderate growth in sales tax revenue over the last 12 months and with the addition of the Wal-Mart store earlier this year. We are confide