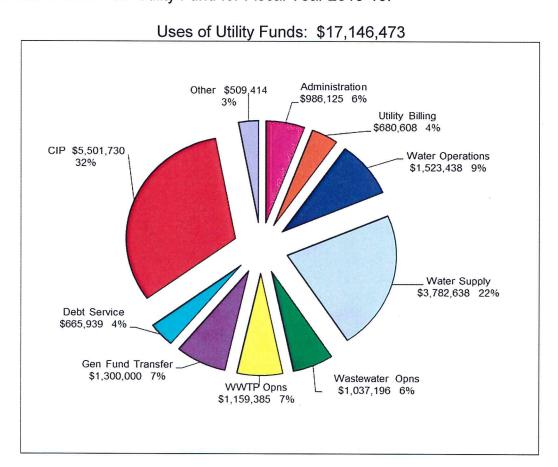

| Budget | <u>Overview</u>                                         |          | 2016                     | Funding<br>Source | Notes/Comments                                                           |
|--------|---------------------------------------------------------|----------|--------------------------|-------------------|--------------------------------------------------------------------------|
| 1.     | Proposed Property Tax Rates                             | æ        | 0.2022                   |                   | M9 O Toy Data Na shanga                                                  |
|        | Maintenance & Operations (M&O) Interest & Sinking (I&S) | \$<br>\$ | 0.2603<br>0.3543         |                   | M&O Tax Rate = No change<br>I&S Tax Rate = \$0.0763 increase (Estimated) |
|        | Total Proposed Tax Rate - ESTIMATED                     | \$       | 0.6146                   | (Estimated)       | 183 Tax Nate = \$0.0703 Inclease (Estimated)                             |
|        | Total Floposed Tax Nate - ESTIMATED                     | Ψ        | 0.0140                   | (LStimated)       | Effective Tax Rate = \$0.4876 (Estimated                                 |
|        |                                                         |          |                          |                   | Rollback Tax Rate = \$0.6214 (Estimated)                                 |
| 2.     | All City Funds (Estimated):                             |          |                          |                   | Current Tax Rate = \$0.5383 (\$0.2603 + \$0.2780)                        |
|        | Beginning Fund Balance                                  | \$       | 63,629,514               |                   | <b>V V V V V V V V V V</b>                                               |
|        | Total Revenue & Transfers-in                            | \$       | 61,645,270               |                   |                                                                          |
|        | Total Expenditures & Transfers-out                      | \$       | 92,827,473               |                   |                                                                          |
|        | Combined Fund Balance                                   | \$       | 32,447,311               |                   |                                                                          |
|        | Total Positions                                         |          | 202.50                   |                   |                                                                          |
| 3.     | General Fund (Estimated):                               |          |                          |                   |                                                                          |
|        | Beginning Fund Balance                                  | \$       | 8,813,885                |                   |                                                                          |
|        | Total Revenue & Transfers-in                            | \$       | 21,983,344               |                   |                                                                          |
|        | Total Expenditures & Transfers-out                      | \$       | 21,983,344               |                   |                                                                          |
|        | Fund Balance                                            | \$       | 8,813,885                |                   |                                                                          |
|        | Total Positions                                         |          | 162.75                   |                   |                                                                          |
| 4.     | Water & Wastewater Utility Fund (Estimated):            | •        | 0.004.750                |                   |                                                                          |
|        | Beginning Fund Balance                                  | \$       | 9,021,753                |                   |                                                                          |
|        | Total Revenue & Transfers-in                            | \$       | 15,861,650<br>17,146,473 |                   |                                                                          |
|        | Total Expenditures & Transfers-out Fund Balance         | \$<br>\$ | 7,736,930                |                   |                                                                          |
|        | Total Positions                                         | Ф        | 37.75                    |                   |                                                                          |
|        | Total Positions                                         |          | 31.13                    |                   |                                                                          |
| 5.     | All Other Funds (Estimated):                            |          |                          |                   |                                                                          |
|        | Beginning Fund Balance                                  | \$       | 45,793,877               |                   |                                                                          |
|        | Total Revenue & Transfers-in                            | \$       | 23,800,277               |                   |                                                                          |
|        | Expenditures - CIP                                      | \$       | 42,107,926               |                   |                                                                          |
|        | Expenditures - Debt Service                             | \$       | 8,294,606                |                   |                                                                          |
|        | Expenditures - Grants/Other                             | \$       | 401,328                  |                   |                                                                          |
|        | Transfers-out                                           | \$       | 2,893,796                |                   |                                                                          |
|        | Fund Balance                                            | \$       | 15,896,498               |                   |                                                                          |
|        | Total Positions                                         |          | 2.00                     |                   |                                                                          |

| <u>Budge</u> | t Overview                                                                                                                                                                                                                                                                                                                                                                                                                                                                                |                | 2016                                                                                                                                  | Funding<br>Source | Notes/Comments                                                                                                                                                                                                                                                                                                                                                                                                                                                                                                                 |
|--------------|-------------------------------------------------------------------------------------------------------------------------------------------------------------------------------------------------------------------------------------------------------------------------------------------------------------------------------------------------------------------------------------------------------------------------------------------------------------------------------------------|----------------|---------------------------------------------------------------------------------------------------------------------------------------|-------------------|--------------------------------------------------------------------------------------------------------------------------------------------------------------------------------------------------------------------------------------------------------------------------------------------------------------------------------------------------------------------------------------------------------------------------------------------------------------------------------------------------------------------------------|
| 5.           | Water & Wastewater Utility Fund Expenditures Water Operations Water Supply Wastewater Operations Wastewater Treatment Plant Operations Creation of Internal Service Funds for Equipment, Fleet, & Facility Transfer-out to Road Bond Projects Transfer-out to CIP Funds 1 Dump Truck for Public Works (66%) 1 Pickup Truck for Chief Wastewater Plant Operator 1 Haul Trailer (66%) for Public Works 1 Tamping Machine for Public Works Office Furniture for Treatment Plant/Public Works | ***            | 74,204<br>(141,194)<br>(2,005,889)<br>1,159,385<br>194,600<br>1,076,730<br>4,095,250<br>83,334<br>22,000<br>16,667<br>4,000<br>22,000 |                   | \$60,000 of increase is for new water meters Eliminated \$100,000 for test well drilling & various net Eliminated \$1,800,000 for AquaTexas & various net Additions to Operating Budget for Plant O&M Increase due to new setup of internal service Funds Contribution for Burleson Street Bond project Wastewater plant acquisition & other utility CIPs One-time purchase, split between G/F and Utility Fund One-time purchase, split between G/F and Utility Fund One-time purchases One-time purchases One-time purchases |
| 6.           | Water & Wastewater Utility Fund Revenues (Increase) Water Service Wastewater Service Other System Revenue                                                                                                                                                                                                                                                                                                                                                                                 | \$<br>\$<br>\$ | 916,500<br>1,654,200<br>324,650<br>2,895,350                                                                                          |                   | Budget \$8,356,500<br>Budget \$6,609,000<br>Budget \$896,150                                                                                                                                                                                                                                                                                                                                                                                                                                                                   |
| 7.           | Hotel Occupancy Tax Fund 50% Funding for Special Events Coordinator Funding for Citywide Beautification Project Greater San Marcos Partnership Chamber of Commerce Tourism Contract                                                                                                                                                                                                                                                                                                       | \$ \$ \$ \$ \$ | 24,894<br>75,000<br>20,000<br>(63,000)                                                                                                |                   | Increase, transfer-out to General Fund Increase, transfer-out to General Fund CIP Increase for tourism promotion and marketing Decrease for tourism promotion and marketing                                                                                                                                                                                                                                                                                                                                                    |