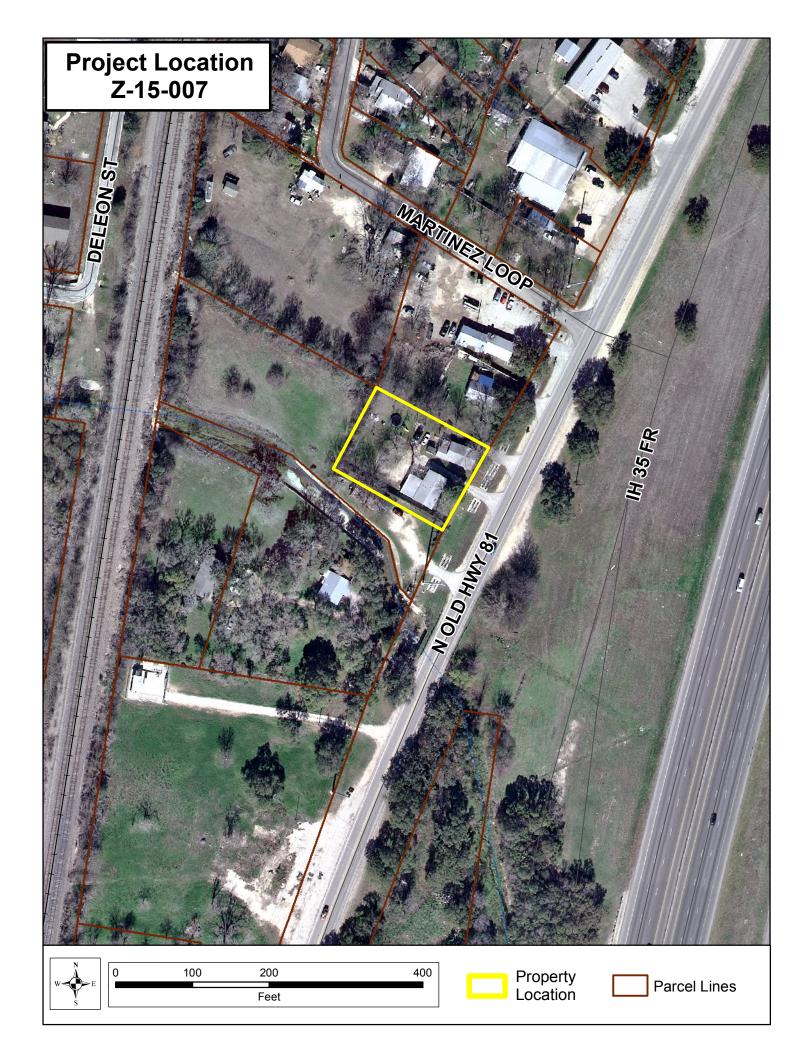

### Attachments

7. (Second Reading) An ordinance amending Chapter 53 (Zoning) of the City of Kyle, Texas, for the purpose of rezoning approximately 0.53 acres of land from Single Family Residential "R-1" to Retail Service District "RS" located at 713 and 715 N. Old Highway 81, in Hays County, Texas. (Alberto Saucedo, Sr. on behalf of Ypolita Cruz Saucedo, Z-15-007). ~ Howard J. Koontz, AICP, Director of Planning and Community Development

Planning and Zoning Commission voted 5-0 to recommend approval of the request.