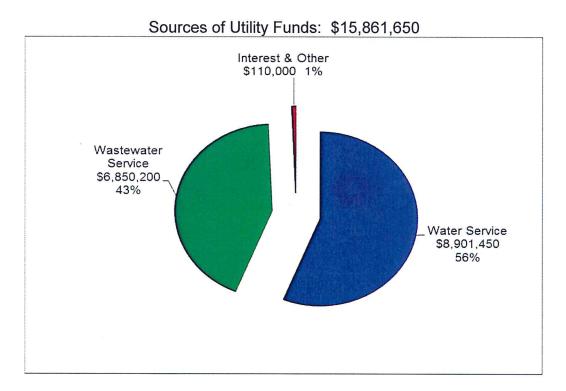

| Budget | <u>Overview</u>                                         |          | 2016                     | Funding<br>Source | Notes/Comments                                                           |
|--------|---------------------------------------------------------|----------|--------------------------|-------------------|--------------------------------------------------------------------------|
| 1.     | Proposed Property Tax Rates                             | æ        | 0.2022                   |                   | M9 O Toy Data Na shanga                                                  |
|        | Maintenance & Operations (M&O) Interest & Sinking (I&S) | \$<br>\$ | 0.2603<br>0.3543         |                   | M&O Tax Rate = No change<br>I&S Tax Rate = \$0.0763 increase (Estimated) |
|        | Total Proposed Tax Rate - ESTIMATED                     | \$       | 0.6146                   | (Estimated)       | 183 Tax Nate = \$0.0703 Inclease (Estimated)                             |
|        | Total Floposed Tax Nate - ESTIMATED                     | Ψ        | 0.0140                   | (LStimated)       | Effective Tax Rate = \$0.4876 (Estimated                                 |
|        |                                                         |          |                          |                   | Rollback Tax Rate = \$0.6214 (Estimated)                                 |
| 2.     | All City Funds (Estimated):                             |          |                          |                   | Current Tax Rate = \$0.5383 (\$0.2603 + \$0.2780)                        |
|        | Beginning Fund Balance                                  | \$       | 63,629,514               |                   | <b>V V V V V V V V V V</b>                                               |
|        | Total Revenue & Transfers-in                            | \$       | 61,645,270               |                   |                                                                          |
|        | Total Expenditures & Transfers-out                      | \$       | 92,827,473               |                   |                                                                          |
|        | Combined Fund Balance                                   | \$       | 32,447,311               |                   |                                                                          |
|        | Total Positions                                         |          | 202.50                   |                   |                                                                          |
| 3.     | General Fund (Estimated):                               |          |                          |                   |                                                                          |
|        | Beginning Fund Balance                                  | \$       | 8,813,885                |                   |                                                                          |
|        | Total Revenue & Transfers-in                            | \$       | 21,983,344               |                   |                                                                          |
|        | Total Expenditures & Transfers-out                      | \$       | 21,983,344               |                   |                                                                          |
|        | Fund Balance                                            | \$       | 8,813,885                |                   |                                                                          |
|        | Total Positions                                         |          | 162.75                   |                   |                                                                          |
| 4.     | Water & Wastewater Utility Fund (Estimated):            | •        | 0.004.750                |                   |                                                                          |
|        | Beginning Fund Balance                                  | \$       | 9,021,753                |                   |                                                                          |
|        | Total Revenue & Transfers-in                            | \$       | 15,861,650<br>17,146,473 |                   |                                                                          |
|        | Total Expenditures & Transfers-out Fund Balance         | \$<br>\$ | 7,736,930                |                   |                                                                          |
|        | Total Positions                                         | Ф        | 37.75                    |                   |                                                                          |
|        | Total Positions                                         |          | 31.13                    |                   |                                                                          |
| 5.     | All Other Funds (Estimated):                            |          |                          |                   |                                                                          |
|        | Beginning Fund Balance                                  | \$       | 45,793,877               |                   |                                                                          |
|        | Total Revenue & Transfers-in                            | \$       | 23,800,277               |                   |                                                                          |
|        | Expenditures - CIP                                      | \$       | 42,107,926               |                   |                                                                          |
|        | Expenditures - Debt Service                             | \$       | 8,294,606                |                   |                                                                          |
|        | Expenditures - Grants/Other                             | \$       | 401,328                  |                   |                                                                          |
|        | Transfers-out                                           | \$       | 2,893,796                |                   |                                                                          |
|        | Fund Balance                                            | \$       | 15,896,498               |                   |                                                                          |
|        | Total Positions                                         |          | 2.00                     |                   |                                                                          |

| <u>Budge</u> | t Overview                                                                                                                                                                                                                                                                                                                                                                                                                                                                                |                | 2016                                                                                                                                  | Funding<br>Source | Notes/Comments                                                                                                                                                                                                                                                                                                                                                                                                                                                                                                                 |
|--------------|-------------------------------------------------------------------------------------------------------------------------------------------------------------------------------------------------------------------------------------------------------------------------------------------------------------------------------------------------------------------------------------------------------------------------------------------------------------------------------------------|----------------|---------------------------------------------------------------------------------------------------------------------------------------|-------------------|--------------------------------------------------------------------------------------------------------------------------------------------------------------------------------------------------------------------------------------------------------------------------------------------------------------------------------------------------------------------------------------------------------------------------------------------------------------------------------------------------------------------------------|
| 5.           | Water & Wastewater Utility Fund Expenditures Water Operations Water Supply Wastewater Operations Wastewater Treatment Plant Operations Creation of Internal Service Funds for Equipment, Fleet, & Facility Transfer-out to Road Bond Projects Transfer-out to CIP Funds 1 Dump Truck for Public Works (66%) 1 Pickup Truck for Chief Wastewater Plant Operator 1 Haul Trailer (66%) for Public Works 1 Tamping Machine for Public Works Office Furniture for Treatment Plant/Public Works | ***            | 74,204<br>(141,194)<br>(2,005,889)<br>1,159,385<br>194,600<br>1,076,730<br>4,095,250<br>83,334<br>22,000<br>16,667<br>4,000<br>22,000 |                   | \$60,000 of increase is for new water meters Eliminated \$100,000 for test well drilling & various net Eliminated \$1,800,000 for AquaTexas & various net Additions to Operating Budget for Plant O&M Increase due to new setup of internal service Funds Contribution for Burleson Street Bond project Wastewater plant acquisition & other utility CIPs One-time purchase, split between G/F and Utility Fund One-time purchase, split between G/F and Utility Fund One-time purchases One-time purchases One-time purchases |
| 6.           | Water & Wastewater Utility Fund Revenues (Increase) Water Service Wastewater Service Other System Revenue                                                                                                                                                                                                                                                                                                                                                                                 | \$<br>\$<br>\$ | 916,500<br>1,654,200<br>324,650<br>2,895,350                                                                                          |                   | Budget \$8,356,500<br>Budget \$6,609,000<br>Budget \$896,150                                                                                                                                                                                                                                                                                                                                                                                                                                                                   |
| 7.           | Hotel Occupancy Tax Fund 50% Funding for Special Events Coordinator Funding for Citywide Beautification Project Greater San Marcos Partnership Chamber of Commerce Tourism Contract                                                                                                                                                                                                                                                                                                       | \$ \$ \$ \$ \$ | 24,894<br>75,000<br>20,000<br>(63,000)                                                                                                |                   | Increase, transfer-out to General Fund Increase, transfer-out to General Fund CIP Increase for tourism promotion and marketing Decrease for tourism promotion and marketing                                                                                                                                                                                                                                                                                                                                                    |