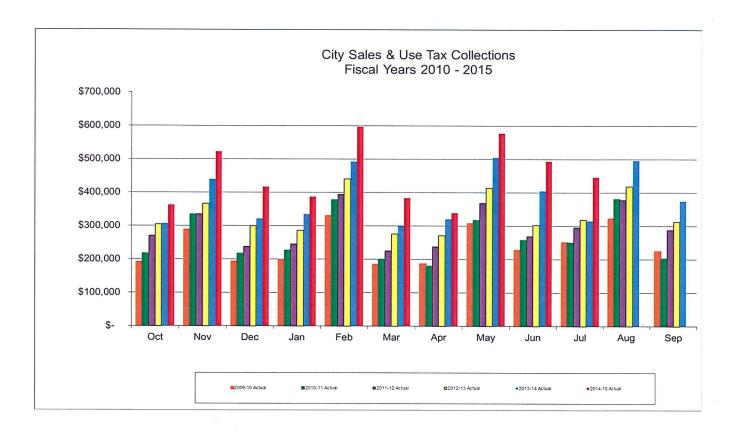

Sales tax revenue for Fiscal Year 2015-16 is projected at \$6,700,000, an increase of \$1,528,500 or 29.6 percent from the approved budget for the current fiscal year.

The City has been experiencing above moderate growth in sales tax revenue over the last 12 months and with the addition of the Wal-Mart store earlier this year. We are confidently optimistic that as additional businesses locate their operations in our community, the growth trend is projected to continue into next year.

For Fiscal Year 2015-16, we have assumed a 15.0 percent increase in total sales tax revenue collections over the actual collections in the current fiscal year. A graph showing the City's recent 6-year trend of sales tax receipts for the period October 2010 through July 2015 is presented on the next page:



### Solid Waste Service Revenue

For Fiscal Year 2015-16, solid waste service revenue is projected at \$2,837,500, an increase of \$379,700 or 15.5 percent over approved budget for the current fiscal year. Based on the terms of the City's contract with Texas Disposal Systems, rates for solid waste services is to increase by 3.92 percent effective April 1, 2016.

### Development Revenue

This includes development review fees and inspection permit fees. For Fiscal Year 2015-16 total revenue from development review fees and inspection permit fees is projected at \$1,981,300, an increase of \$771,000 or 63.7 percent over approved budget for the current fiscal year.

### Recreation Program Revenue

Recreation program revenue for Fiscal Year 2015-16 is projected at \$292,950, an increase of \$