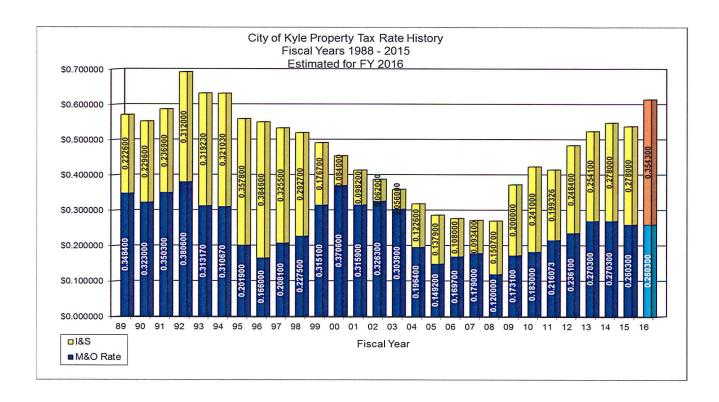

| Budget | <u>Overview</u>                                         |          | 2016                     | Funding<br>Source | Notes/Comments                                                           |
|--------|---------------------------------------------------------|----------|--------------------------|-------------------|--------------------------------------------------------------------------|
| 1.     | Proposed Property Tax Rates                             | æ        | 0.2022                   |                   | M9 O Toy Data Na shanga                                                  |
|        | Maintenance & Operations (M&O) Interest & Sinking (I&S) | \$<br>\$ | 0.2603<br>0.3543         |                   | M&O Tax Rate = No change<br>I&S Tax Rate = \$0.0763 increase (Estimated) |
|        | Total Proposed Tax Rate - ESTIMATED                     | \$       | 0.6146                   | (Estimated)       | 183 Tax Nate = \$0.0703 Inclease (Estimated)                             |
|        | Total Floposed Tax Nate - ESTIMATED                     | Ψ        | 0.0140                   | (LStimated)       | Effective Tax Rate = \$0.4876 (Estimated                                 |
|        |                                                         |          |                          |                   | Rollback Tax Rate = \$0.6214 (Estimated)                                 |
| 2.     | All City Funds (Estimated):                             |          |                          |                   | Current Tax Rate = \$0.5383 (\$0.2603 + \$0.2780)                        |
|        | Beginning Fund Balance                                  | \$       | 63,629,514               |                   | <b>V V V V V V V V V V</b>                                               |
|        | Total Revenue & Transfers-in                            | \$       | 61,645,270               |                   |                                                                          |
|        | Total Expenditures & Transfers-out                      | \$       | 92,827,473               |                   |                                                                          |
|        | Combined Fund Balance                                   | \$       | 32,447,311               |                   |                                                                          |
|        | Total Positions                                         |          | 202.50                   |                   |                                                                          |
| 3.     | General Fund (Estimated):                               |          |                          |                   |                                                                          |
|        | Beginning Fund Balance                                  | \$       | 8,813,885                |                   |                                                                          |
|        | Total Revenue & Transfers-in                            | \$       | 21,983,344               |                   |                                                                          |
|        | Total Expenditures & Transfers-out                      | \$       | 21,983,344               |                   |                                                                          |
|        | Fund Balance                                            | \$       | 8,813,885                |                   |                                                                          |
|        | Total Positions                                         |          | 162.75                   |                   |                                                                          |
| 4.     | Water & Wastewater Utility Fund (Estimated):            | •        | 0.004.750                |                   |                                                                          |
|        | Beginning Fund Balance                                  | \$       | 9,021,753                |                   |                                                                          |
|        | Total Revenue & Transfers-in                            | \$       | 15,861,650<br>17,146,473 |                   |                                                                          |
|        | Total Expenditures & Transfers-out Fund Balance         | \$<br>\$ | 7,736,930                |                   |                                                                          |
|        | Total Positions                                         | Ф        | 37.75                    |                   |                                                                          |
|        | Total Positions                                         |          | 31.13                    |                   |                                                                          |
| 5.     | All Other Funds (Estimated):                            |          |                          |                   |                                                                          |
|        | Beginning Fund Balance                                  | \$       | 45,793,877               |                   |                                                                          |
|        | Total Revenue & Transfers-in                            | \$       | 23,800,277               |                   |                                                                          |
|        | Expenditures - CIP                                      | \$       | 42,107,926               |                   |                                                                          |
|        | Expenditures - Debt Service                             | \$       | 8,294,606                |                   |                                                                          |
|        | Expenditures - Grants/Other                             | \$       | 401,328                  |                   |                                                                          |
|        | Transfers-out                                           | \$       | 2,893,796                |                   |                                                                          |
|        | Fund Balance                                            | \$       | 15,896,498               |                   |                                                                          |
|        | Total Positions                                         |          | 2.00                     |                   |                                                                          |