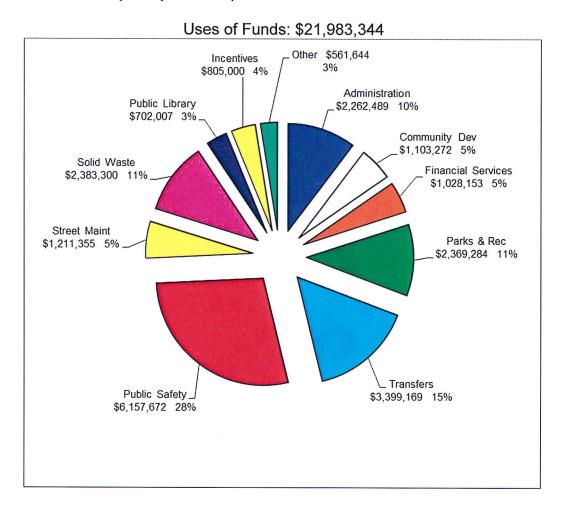

| Budget | <u>Overview</u>                                         |          | 2016                     | Funding<br>Source | Notes/Comments                                                           |
|--------|---------------------------------------------------------|----------|--------------------------|-------------------|--------------------------------------------------------------------------|
| 1.     | Proposed Property Tax Rates                             | æ        | 0.2022                   |                   | M9 O Toy Data Na shanga                                                  |
|        | Maintenance & Operations (M&O) Interest & Sinking (I&S) | \$<br>\$ | 0.2603<br>0.3543         |                   | M&O Tax Rate = No change<br>I&S Tax Rate = \$0.0763 increase (Estimated) |
|        | Total Proposed Tax Rate - ESTIMATED                     | \$       | 0.6146                   | (Estimated)       | 183 Tax Nate = \$0.0703 Inclease (Estimated)                             |
|        | Total Floposed Tax Nate - ESTIMATED                     | Ψ        | 0.0140                   | (LStimated)       | Effective Tax Rate = \$0.4876 (Estimated                                 |
|        |                                                         |          |                          |                   | Rollback Tax Rate = \$0.6214 (Estimated)                                 |
| 2.     | All City Funds (Estimated):                             |          |                          |                   | Current Tax Rate = \$0.5383 (\$0.2603 + \$0.2780)                        |
|        | Beginning Fund Balance                                  | \$       | 63,629,514               |                   | <b>V V V V V V V V V V</b>                                               |
|        | Total Revenue & Transfers-in                            | \$       | 61,645,270               |                   |                                                                          |
|        | Total Expenditures & Transfers-out                      | \$       | 92,827,473               |                   |                                                                          |
|        | Combined Fund Balance                                   | \$       | 32,447,311               |                   |                                                                          |
|        | Total Positions                                         |          | 202.50                   |                   |                                                                          |
| 3.     | General Fund (Estimated):                               |          |                          |                   |                                                                          |
|        | Beginning Fund Balance                                  | \$       | 8,813,885                |                   |                                                                          |
|        | Total Revenue & Transfers-in                            | \$       | 21,983,344               |                   |                                                                          |
|        | Total Expenditures & Transfers-out                      | \$       | 21,983,344               |                   |                                                                          |
|        | Fund Balance                                            | \$       | 8,813,885                |                   |                                                                          |
|        | Total Positions                                         |          | 162.75                   |                   |                                                                          |
| 4.     | Water & Wastewater Utility Fund (Estimated):            | •        | 0.004.750                |                   |                                                                          |
|        | Beginning Fund Balance                                  | \$       | 9,021,753                |                   |                                                                          |
|        | Total Revenue & Transfers-in                            | \$       | 15,861,650<br>17,146,473 |                   |                                                                          |
|        | Total Expenditures & Transfers-out Fund Balance         | \$<br>\$ | 7,736,930                |                   |                                                                          |
|        | Total Positions                                         | Ф        | 37.75                    |                   |                                                                          |
|        | Total Positions                                         |          | 31.13                    |                   |                                                                          |
| 5.     | All Other Funds (Estimated):                            |          |                          |                   |                                                                          |
|        | Beginning Fund Balance                                  | \$       | 45,793,877               |                   |                                                                          |
|        | Total Revenue & Transfers-in                            | \$       | 23,800,277               |                   |                                                                          |
|        | Expenditures - CIP                                      | \$       | 42,107,926               |                   |                                                                          |
|        | Expenditures - Debt Service                             | \$       | 8,294,606                |                   |                                                                          |
|        | Expenditures - Grants/Other                             | \$       | 401,328                  |                   |                                                                          |
|        | Transfers-out                                           | \$       | 2,893,796                |                   |                                                                          |
|        | Fund Balance                                            | \$       | 15,896,498               |                   |                                                                          |
|        | Total Positions                                         |          | 2.00                     |                   |                                                                          |