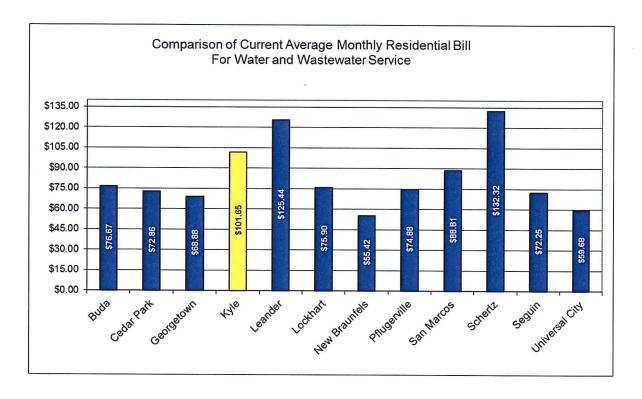

e Water Utility including water supply for fire protection. Similarly, the proposed budget provides funding for the collection and treatment of wastewater by the Wastewater Utility while meeting all regulatory standards and requirements.

Below is a graph showing projected uses of funds totaling \$17,146,473 for the City's Water and Wastewater Utility Fund for Fiscal Year 2015-16:



# Proposed Water and Wastewater Rates

No changes in the City's water and wastewater service rates for utility customers both inside and outside City limits is being proposed in the City's Budget for Fiscal Year 2015-16.

A comparison of monthly average residential bill for 6,500 gallons of water usage and 5,500 gallons for wastewater service based on current approved rates is provided on the following page:



# Significant Changes Affecting Water and Wastewater Utility Expenditures

The Proposed Budget for Fiscal Year 2015-16 for the Water and Wastewater Utility Fund increased overall by \$4,145,140 or 32.0 percent to \$17,146,473 as compared to \$12,971,333 in the current approved budget.

The projected cost increases are primarily for the following items and or functions:

- \$3,000,000 for acquisition of the wastewater treatment plant.
- \$500,000 for treatment plant repairs/upgrade based on inspection and condition assessment.
- \$1,159,385 for wastewater treatment plant maintenance and operations; the City is taking ownership effective October 1, 2015 including funding for three new positions.
  - 1 Chief Wastewater Plant Operator
  - 1 Plant Operator
  - > 1 Assistant Plant Operator
- \