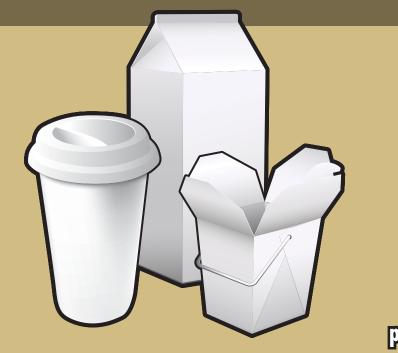

### **SOILED PAPER / PAPEL MOJADO** milk cartons, fast food containers

YARD DEBRIS / DESECHOS de JARDÍN grass, leaves, small branches

All food containers must be empty before placing them in the carts You can place as many recyclable yard bags at the curb as needed.