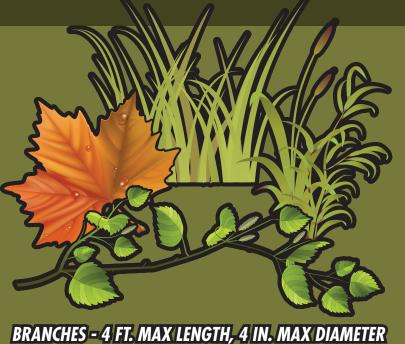

### **SOILED PAPER / PAPEL MOJADO** milk cartons, fast food containers

YARD DEBRIS / DESECHOS de JARDÍN grass, leaves, small branches

All food containers must be empty before placing them in the carts You can place as many recyclable yard bags at the curb as needed.