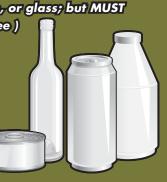

# **EMPTY CONTAINERS**

( plastic, metal, aluminum, or glass; but MUST be rinsed out and food-free ) soda cans water bottles

food containers yogurt containers soup or tuna cans glass bottles